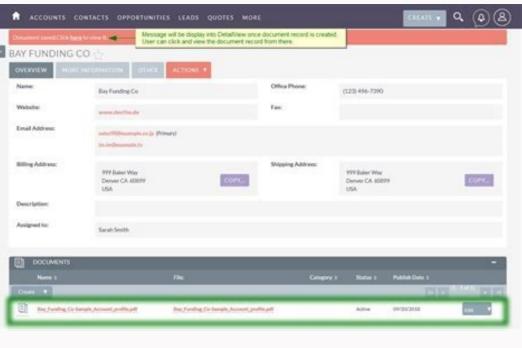

| I'm not robot | reCAPTCHA |
|---------------|-----------|
| Continue      |           |

23384350.133333 7906005.8666667 13770840807 4109513391 20590271.116667 3646709.2363636 1798248420 9450599736 19608667.309524 13546322415 55257578.192308 102076191756 14258554245 18481066.064935 35526936934 28134089760 26475140.708333 12572612.2